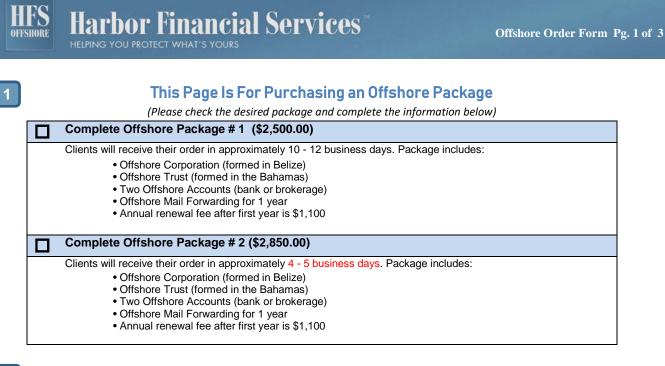

Information for an Offshore Package

(Please complete the information below):

| Offshore Corporation Name:                                                                             |  |
|--------------------------------------------------------------------------------------------------------|--|
| 2 <sup>nd</sup> Choice:                                                                                |  |
| (if first name is not available)<br>Director:<br>(leave blank if you want HFS to appoint a<br>nominee) |  |
| Name of Offshore Trust:                                                                                |  |
| Trust Protector:<br>(leave blank if you want HFS to appoint a<br>nominee)                              |  |
| Protector's State & Country:<br>(leave blank if you want